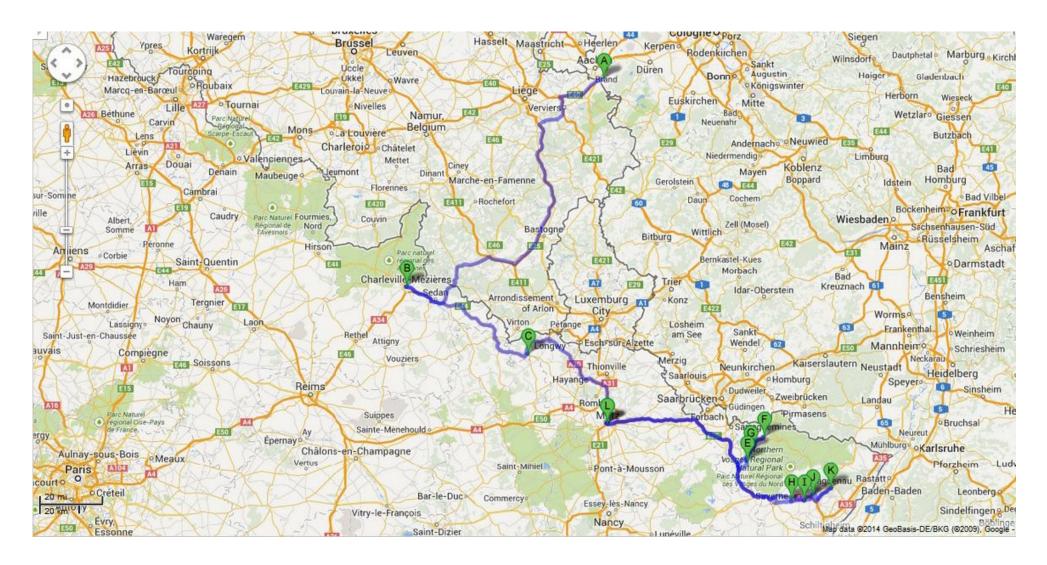

# Alsace-Lorraine Region of France Oberforstbach, Germany to Metz, France (Map 2)

Note: The route above is only approximate and the length of it as measured by Google Maps is 465 miles long.

### **European Cities and Places (Map 2)**

| A              | Oberforstbach, Germany       | × |
|----------------|------------------------------|---|
| B              | Charleville-Mézières, France | × |
| C              | Longuyon, France             | × |
| D              | Metz, France                 | × |
| E              | Diemeringen, France          | × |
| F              | Petit-Réderching, France     | × |
| G              | Rahling, France              | × |
| $oldsymbol{H}$ | Wilwisheim, France           | × |
| I              | Schwindratzheim, France      | × |
| J              | Wittersheim, France          | × |
| K              | Hagenau, France              | × |
|                | Metz, France                 | × |