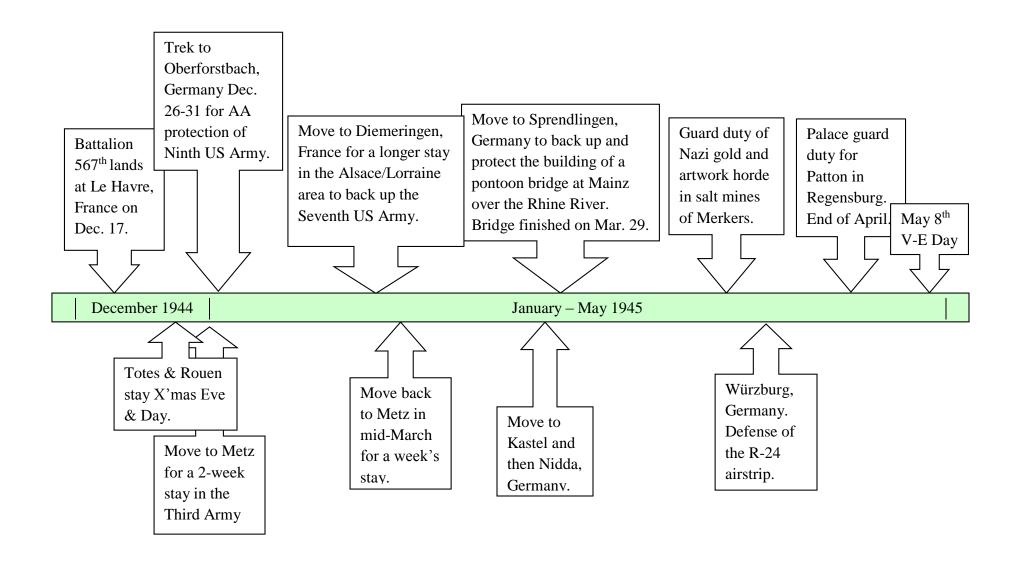

### Timeline of Able Battery's Battalion 567th posting overseas in Europe



### Maps of France, Benelux, and Germany Able Battery Postings







(<a href="http://commons.wikimedia.org/wiki/Atlas\_of\_France">http://commons.wikimedia.org/wiki/Atlas\_of\_France</a>) (<a href="http://mapsof.net/map/benelux-map">http://mapsof.net/map/benelux-map</a>)

(http://www.map-of-germany.org/about.htm)

### Le Havre, France to Oberforstbach, Germany (Map 1)



**Note:** The route above is only approximate and the length of it as measured by Google Maps is 400 miles long.

# Alsace-Lorraine Region of France Oberforstbach, Germany to Metz, France (Map 2)



Note: The route above is only approximate and the length of it as measured by Google Maps is 465 miles long.

### **European Cities and Places (Map 1)**

# A Le Havre, France B Tôtes, France C Rouen, France D Guise, France