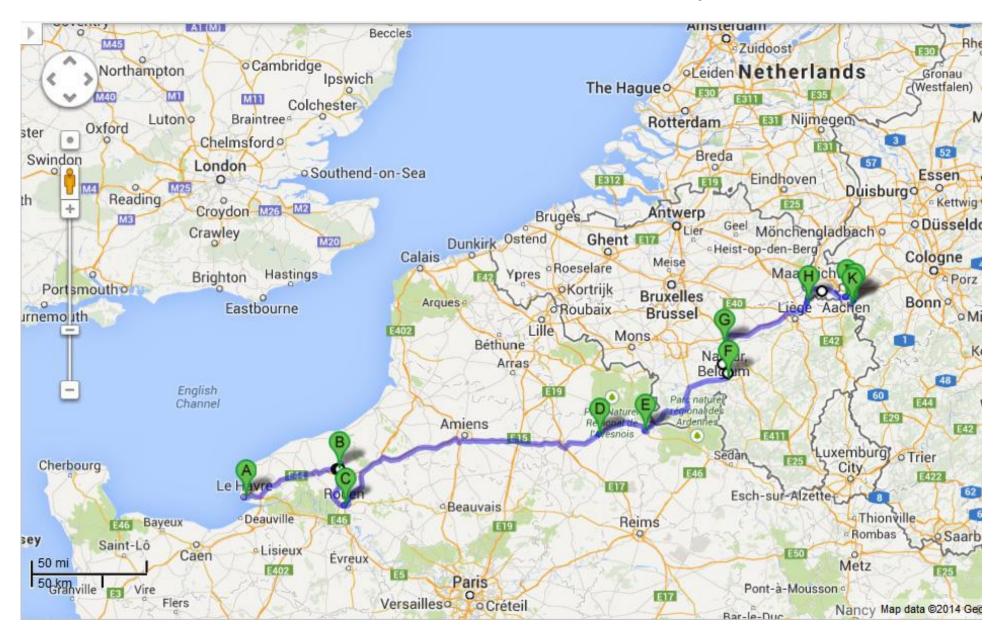

### Le Havre, France to Oberforstbach, Germany (Map 1)

**Note:** The route above is only approximate and the length of it as measured by Google Maps is 400 miles long.

### **European Cities and Places (Map 1)**

# A Le Havre, France B Tôtes, France C Rouen, France D Guise, France Hirson, France Dinant, Belgium Namur, Belgium Vise, Belgium Aachen, Germany Brand, Germany K Oberforstbach, Germany