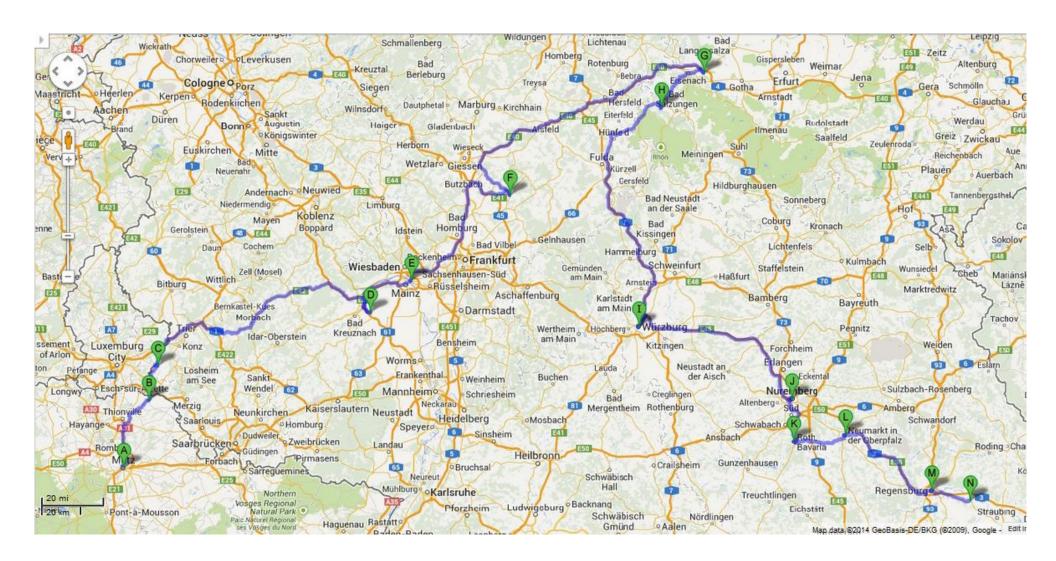

# Region of Southern Germany Metz, France to Pfatter, Germany (Map 3)

Note: The route above is only approximate and the length of it as measured by Google Maps is 630 miles long.

## **European Cities and Places (Map 3)**

| A              | Metz, France                       |
|----------------|------------------------------------|
| B              | Sierck-les-Bains, France           |
| C              | Wincheringen, Germany              |
| D              | Sprendlingen, Germany              |
| E              | Mainz-Kastel, Wiesbaden, Germany   |
| F              | Nidda, Germany                     |
| G              | Wenigenlupnitz, Germany            |
| $oldsymbol{H}$ | Merkers, Germany                   |
| I              | Würzburg, Germany                  |
| J              | Nuremberg, Germany                 |
| K              | Roth, Germany                      |
|                | Neumarkt in der Oberpfalz, Germany |
| M              | Regensburg, Germany                |
| N              | Pfatter, Germany                   |