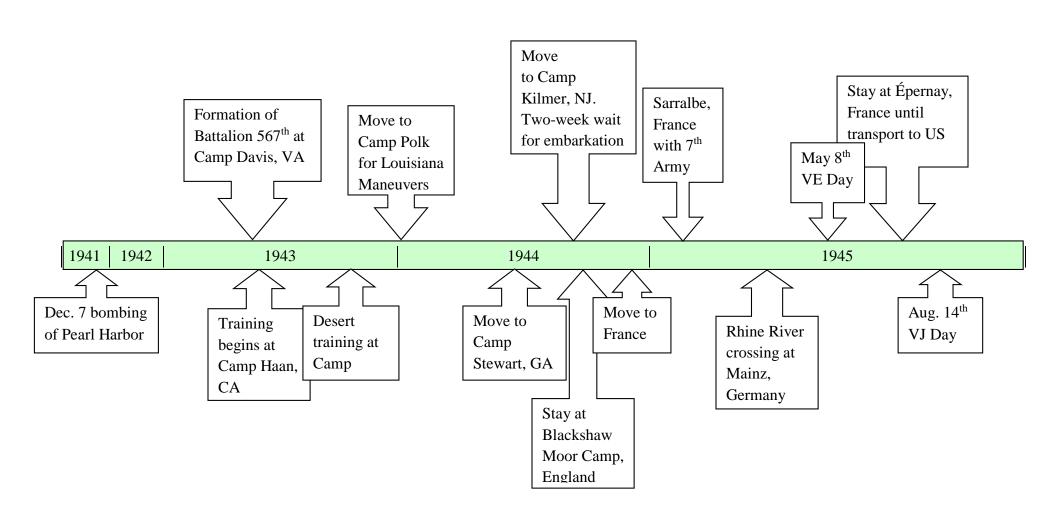

# Timeline of Dog Battery Battalion 567th training stations throughout the United States and then postings overseas in Europe