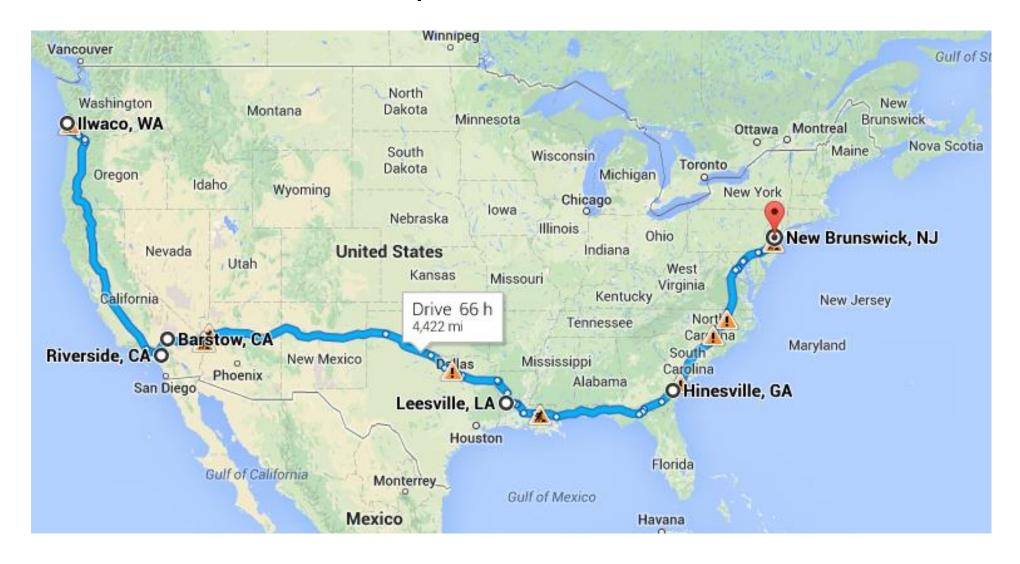

### **Map of the United States**

**Note:** Ilwaco, WA is the location of the former Fort Canby and where Chester Schliep spent his first year in the army.