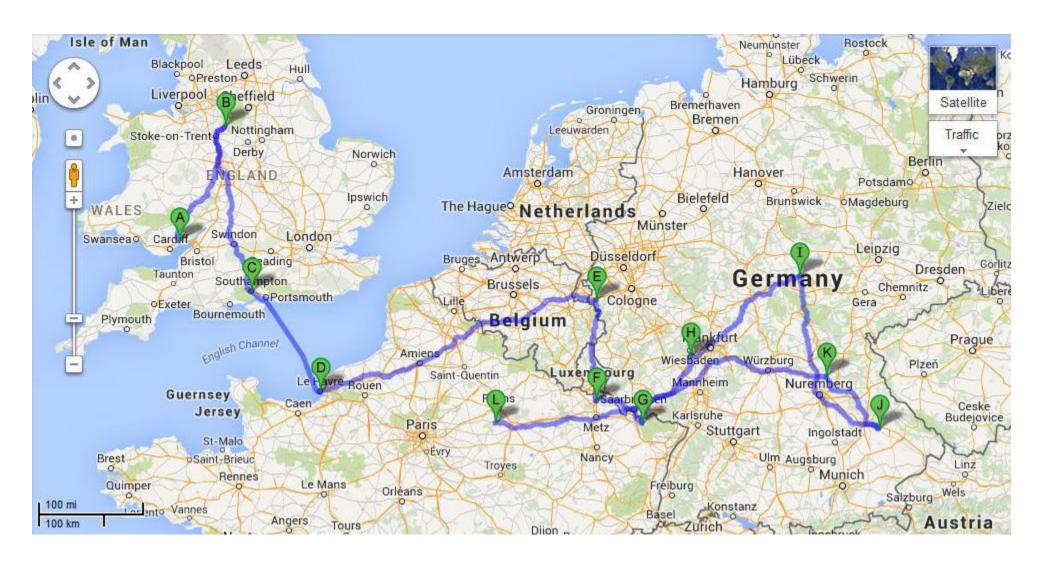

### Map of Dog Battery Military Postings in England and on the Continent

# **European Cities and Places on the above map**

| A | Newport, United Kingdom                     |
|---|---------------------------------------------|
| B | Blackshaw Moor, Buxton Road, Leek, Stafford |
| C | Southampton, UK                             |
| D | Le Havre, France                            |
| E | Eilendorf, Germany                          |
| E | Thionville, France                          |
| G | Etting, France                              |
| H | Mainz, Germany                              |
| 1 | Bad Langensalza, Germany                    |
| 0 | Pfatter, Germany                            |
| K | Egloffsteinerhüll, Germany                  |
|   | Épernay, France                             |